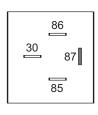

## auto electrical parts

## **Technical Information Sheet**

Part No. 0-727-42

Mini heavy duty make and break relay. 24 volt, 50 amp, sealed with resistor and without bracket. 4 x 6.3mm terminals.



## Technical Drawing (not to scale)









Circuit Diagram

## Specification

Type Make and break relay

Voltage 24 volt dc Current 50 amp

Switching voltage 75 vdc maximum Contact material Silver alloy  $30m\Omega$ 

Voltage drop 200mV (at contact rating)

Temperature range -40°C to +85°C Humidity 40 to 85% R.H.

Operating life 10<sup>7</sup> (mechanical) 10<sup>5</sup> (electrical)

Weight 35c

Dimensions I 34.5 x w 32.5 x h 34mm (excluding terminals)

The information contained in this document is correct to the best of our knowledge at the time of printing. However, specifications may change at any time without notice.



Tel: +44 (0)1255 555200 Fax: +44 (0)1255 555222

Web: www.durite.co.uk

E-mail: sales@durite.co.uk