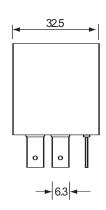

## Technical Drawing (not to scale)

Circuit Diagram

Operating life 10<sup>7</sup> (mechanical) 10<sup>5</sup> (electrical)

Weight 35c

Dimensions I 34.5 x w 32.5 x h 34mm (excluding terminals)

The information contained in this document is correct to the best of our knowledge at the time of printing. However, specifications may change at any time without notice.