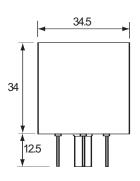

## Technical Drawing (not to scale)

Circuit Diagram

Operating life 10<sup>7</sup> (mechanical) 10<sup>5</sup> (electrical)

Weight 35c

Dimensions I 34.5 x w 32.5 x h 34mm (excluding terminals)

The information contained in this document is correct to the best of our knowledge at the time of printing. However, specifications may change at any time without notice.