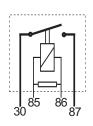

## Technical Drawing (not to scale)

Circuit Diagram

## Specification

Type Make and break relay

Voltage 24 volt dc Current 50 amp

Switching voltage 75 vdc maximum Contact material Silver alloy  $30m\Omega$ 

Voltage drop 200mV (at contact rating)

Temperature range -40°C to +85°C Humidity 40 to 85% R.H.